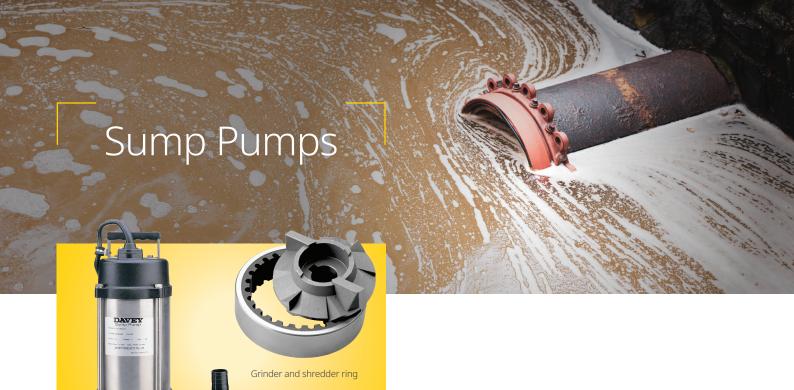

Response - The On-site Wastewater System Design Report – Recommendation g) Pump chamber 24 hr. emergency storage 280L. We recommend a Davey D75GA submersible pump with float switch for the wastewater pump chamber. Refer manufacturing specification attached.