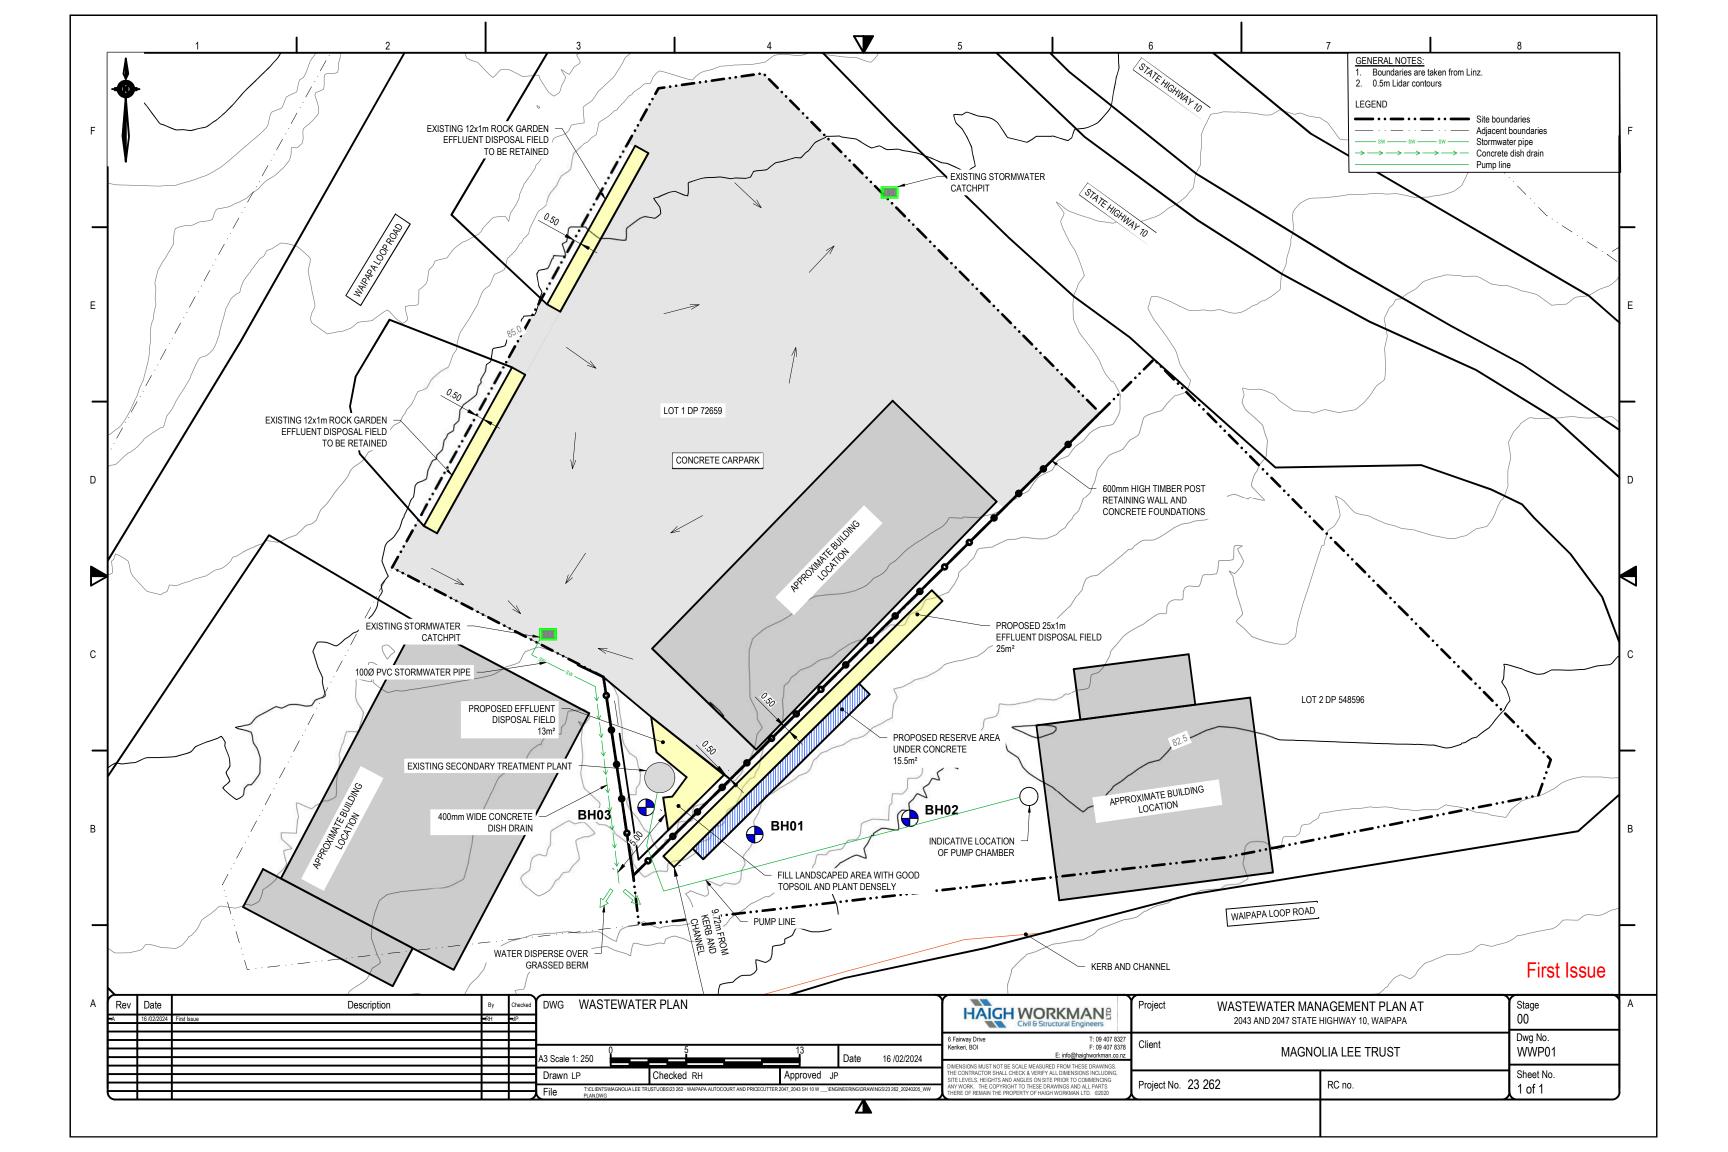

#### RFI dated 23rd April

A Discharge Consent is required for breach of C.6.1.3 Other on-site treated domestic wastewater discharge – permitted activity, Part 7) as a 1.5m setback is required but is stated as 0.5m.

Response - please find attached completed application for resource consent including, site plan, certificate of title and assessment of environmental effects.

Response - please grant Building Consent subject to Section 75.

2. TP58 5.7 states 'a reserve area is always required and is to be available for use in the event of system failure'. AS/NZS 1547 5.5.3.4 states 'the reserve area shall be protected from any development'. As the reserve area is under concrete, it is not available for use. Please provide a solution to comply with G13.

Response - AS/NZS 1547 5.5.3.4 states 'The reserve area shall be protected from any development that would prevent it being used in the future'. We contend that the concrete pavement is not a building and can be removed and the ground reinstated. The area does not have any other allocation such as designated parking that might otherwise restrict its use as a reserve disposal area.

Response - The On-site Wastewater System Design Report – Recommendation g) Pump chamber 24 hr. emergency storage 280L. We recommend a Davey D75GA submersible pump with float switch for the wastewater pump chamber. Refer manufacturing specification attached.

All correspondence will be sent by email in the first instance. Please advise us if you would prefer an alternative means of communication.

| <ol> <li>Details of Properties application</li> </ol>     | perty Owner/s and Occupier/s: Name and<br>relates (where there are multiple owners or occ                                             | Address of the Owner/Occupiers of the land to which cupiers please list on a separate sheet if required)                                                  |
|-----------------------------------------------------------|---------------------------------------------------------------------------------------------------------------------------------------|-----------------------------------------------------------------------------------------------------------------------------------------------------------|
| Name/s:                                                   | Magnolia Lee Trust                                                                                                                    |                                                                                                                                                           |
| Property Address/:<br>Location                            | P.O. Box 250 Kaitaia 0441                                                                                                             |                                                                                                                                                           |
| 7. Application S Location and/or Propert Site Address/    | ite Details: by Street Address of the proposed activity: 2043 & 2047 State Highway 10, W                                              | /aipapa                                                                                                                                                   |
| Location:                                                 |                                                                                                                                       |                                                                                                                                                           |
| Legal Description:                                        | Lots 1 and Section 2 SO 5485969                                                                                                       | Val Number: 00213-16500 & 00213-16400                                                                                                                     |
| Certificate of Title:                                     | NA55B/678 and 969757  Please remember to attach a copy of your Certificonsent notices and/or easements and encumbra                   | cate of Title to the application, along with relevant ences (search copy must be less than 6 months old)                                                  |
| caretaker's details. This                                 | of any other entry restrictions that Council stars is important to avoid a wasted trip and havinutact property owner Tom Archibald 02 | g to re-arrange a second visit.                                                                                                                           |
|                                                           |                                                                                                                                       |                                                                                                                                                           |
| Please enter a b<br>a recognized sca<br>Notes, for furthe | ale, e.g. 1:100) to illustrate your proposal. Please r<br>r details of information requirements.                                      | iled description of the proposed activity and drawings (to efer to Chapter 4 of the District Plan, and Guidance of C.6.1.3 Other on-site treated domestic |
| · · · · · · · · · · · · · · · · · · ·                     |                                                                                                                                       | 7) as a 1.5m setback is required but                                                                                                                      |
| proposed                                                  | setback is 0.5m.                                                                                                                      |                                                                                                                                                           |
| Refer Was                                                 | tewater Plan Ref. 23 262-WWP01                                                                                                        |                                                                                                                                                           |
| Cancellation o<br>Consent Notice<br>requesting the        | f Consent Notice conditions (s.221(3)), please<br>e identifiers and provide details of the change                                     | ange of Consent Conditions (s.127) or Change or e quote relevant existing Resource Consents and e(s) or extension being sought, with reasons for Yes/No   |