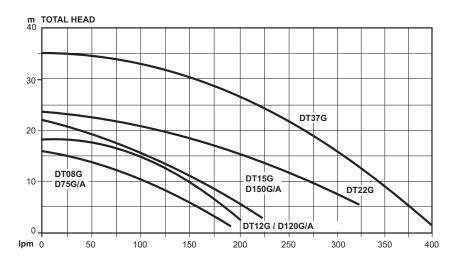

Response - The On-site Wastewater System Design Report – Recommendation g) Pump chamber 24 hr. emergency storage 280L. We recommend a Davey D75GA submersible pump with float switch for the wastewater pump chamber. Refer manufacturing specification attached.