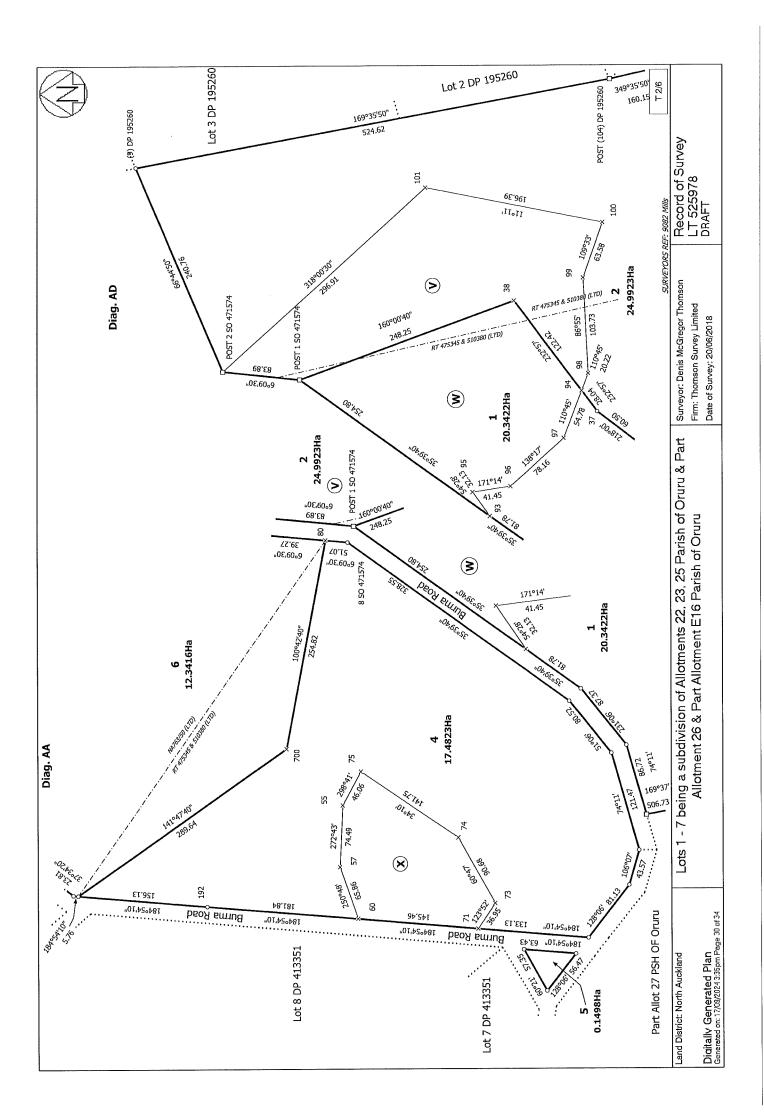

The table below sets out the Lot areas as shown on the draft LT Plan 525978, compared with the same / equivalent lots & appellations consented under RC 2180133-RMAVAR/A:

| Lot Number on LT 525978 | Area               | Lot Number in RC 2180133 | Area               |
|-------------------------|--------------------|--------------------------|--------------------|
| Lot 1                   | 20.3422ha          | Lot 1                    | 20.54ha            |
| Lot 2                   | 24.9923ha          | Lot 2                    | 24.07ha            |
| Lot 4*                  | 17.4823ha          | Lot 4*                   | 19.4ha             |
| Lot 5*                  | 1498m <sup>2</sup> | Lot 5*                   | 2800m <sup>2</sup> |
| Lot 6                   | 12.3416ha          | Lot 6                    | 12.1405ha          |
| Lot 7                   | 12.0065ha          | Lot 7                    | 12.1406ha          |

<sup>\*</sup>subject to amalgamation – see below.

The subdivision includes the following amalgamations:

That Lots 4 & 5 hereon be held in the same Computer Freehold Register.

Areas T, U, V, W, X, Y & Z are shown on the LT Plan (as subject restrictive land covenant (Bush Protection)), just as was the case in RC 2180133-RMAVAR/A. ROW A on the LT Plan provides access and services over Lot 1 in favour of Lot 2, just as in RC 2180133.