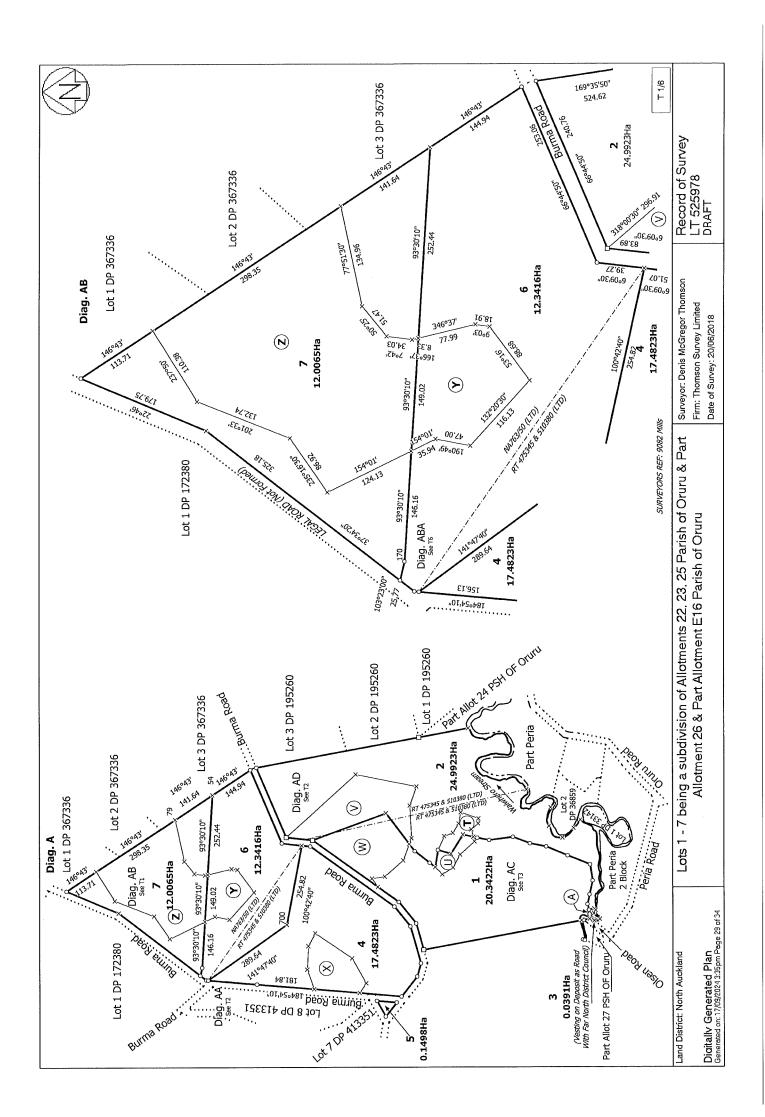

## 1.0 THE PROPOSAL

RC 2180133-RMASUB and subsequent Variation were consents issued in February and May 2018 respectively. Both the original consent and subsequent variation are attached in Appendix 4. The original consent provided for Lots 1-7 where Lots 4 & 5 were to be amalgamated and where Lot 3 was to be held with adjacent Pt Allotment 24, Parish of Oruru. The variation provided for Lots 1 & 2, and Lots 4-7, where Lots 4 & 5 are to amalgamated (dropping Lot 3 and its amalgamation with adjacent Pt Allotment 24), and providing for the subdivision to be done in two stages.

There are no changes proposed other than replacing the Scheme Plans (stamped approved in RC 2180133-RMAVAR/A) with the already prepared draft LT Plan 525978, a copy of which is attached in Appendix 1. There are some minor differences in Lot areas from those depicted on the stamped approved plans in RC 2180133-RMAVAR/A, and the required small portion of Road to Vest has already been surveyed and is showing on the draft LT Plan (small Lot 3).

The table below sets out the Lot areas as shown on the draft LT Plan 525978, compared with the same / equivalent lots & appellations consented under RC 2180133-RMAVAR/A:

| Lot Number on LT 525978 | Area               | Lot Number in RC 2180133 | Area               |
|-------------------------|--------------------|--------------------------|--------------------|
| Lot 1                   | 20.3422ha          | Lot 1                    | 20.54ha            |
| Lot 2                   | 24.9923ha          | Lot 2                    | 24.07ha            |
| Lot 4*                  | 17.4823ha          | Lot 4*                   | 19.4ha             |
| Lot 5*                  | 1498m <sup>2</sup> | Lot 5*                   | 2800m <sup>2</sup> |
| Lot 6                   | 12.3416ha          | Lot 6                    | 12.1405ha          |
| Lot 7                   | 12.0065ha          | Lot 7                    | 12.1406ha          |

<sup>\*</sup>subject to amalgamation – see below.

The subdivision includes the following amalgamations:

That Lots 4 & 5 hereon be held in the same Computer Freehold Register.

Areas T, U, V, W, X, Y & Z are shown on the LT Plan (as subject restrictive land covenant (Bush Protection)), just as was the case in RC 2180133-RMAVAR/A. ROW A on the LT Plan provides access and services over Lot 1 in favour of Lot 2, just as in RC 2180133.

## Decision A – Subdivision:

1. The subdivision shall be carried out in accordance with the draft LT Plan 525978 prepared by Thomson Survey, referenced Lots 1-7 being a subdivision of Allotments 22, 23, 25 Parish of Oruru & Part Allotment 26 & Part Allotment E16 Parish of Oruru, digitally generated on 17/09/2024 and attached to this consent with the Council's "Approved Stamp" affixed to it.