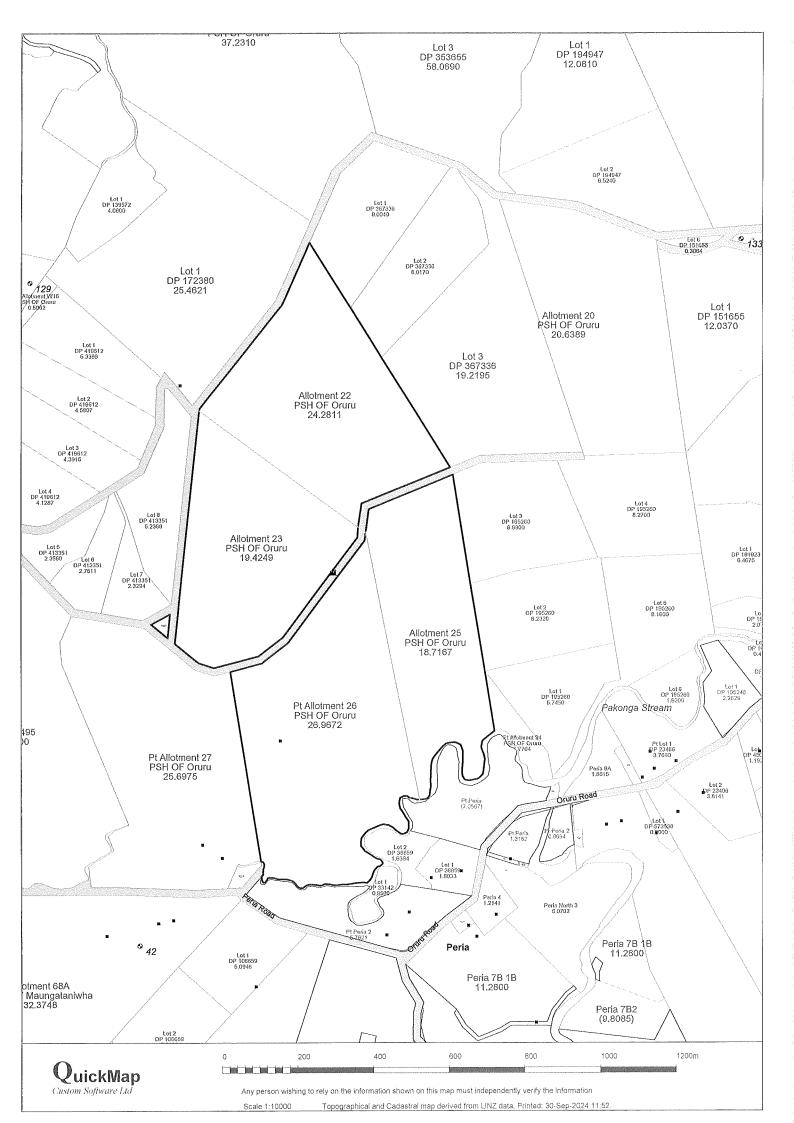

#### 2.0 PROPERTY DETAILS

Location: 609B Peria Road, Peria - location map in Appendix 2

Legal descriptions & RT's: Allotments 22, 23, 25, Pt Allotment 26 & Pt Allotment E16,

Parish of Oruru

Records of Title: 475345; 510380 and NA763/50, copies attached in

The topography of most of the property is rolling to moderately steep hill country down towards the Waiwhero and Pakonga Streams in the south. The southern end of Lots 1 & 2 consists of narrow river flats adjoining the latter. These river flats are mapped as containing LUC class 2 soils. The remainder of the application site consists of LUC Class 6 soils.

There is an existing dwelling on Lot 1, with an existing access off the stub road, Olsen Road (legal road not maintained by Council) which in turn comes off Peria Road. The northern application site boundary has access to Burma Road.