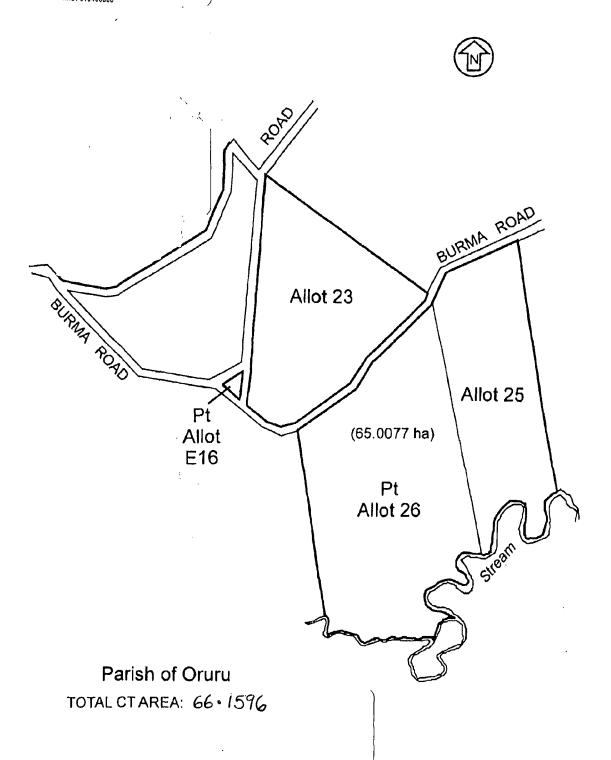

#### 2.0 PROPERTY DETAILS

Location: 609B Peria Road, Peria - location map in Appendix 2

Legal descriptions & RT's: Allotments 22, 23, 25, Pt Allotment 26 & Pt Allotment E16,

Parish of Oruru

Records of Title: 475345; 510380 and NA763/50, copies attached in

The topography of most of the property is rolling to moderately steep hill country down towards the Waiwhero and Pakonga Streams in the south. The southern end of Lots 1 & 2 consists of narrow river flats adjoining the latter. These river flats are mapped as containing LUC class 2 soils. The remainder of the application site consists of LUC Class 6 soils.

There is an existing dwelling on Lot 1, with an existing access off the stub road, Olsen Road (legal road not maintained by Council) which in turn comes off Peria Road. The northern application site boundary has access to Burma Road.

The site is zoned Rural Production in both the Operative District Plan (ODP) and the Proposed District Plan (PDP). No resource features or overlays from either plan apply to the application site. There are several areas of PNA with the site, proposed for protective covenant. The site is within a kiwi present area.