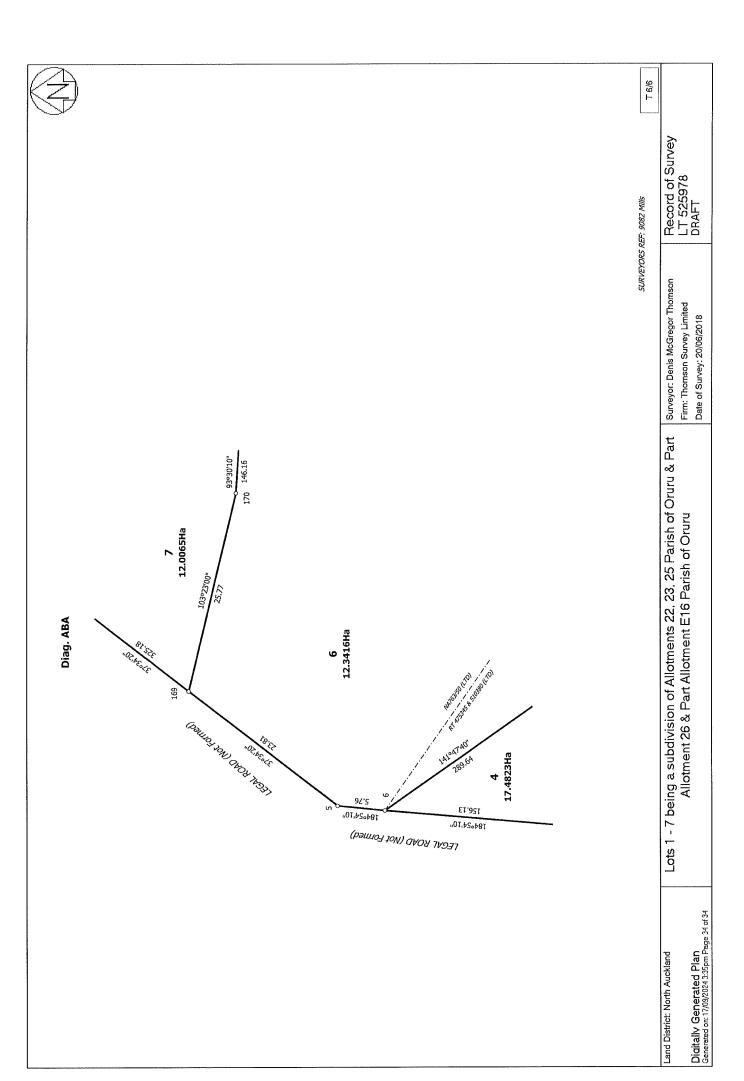

There are no changes proposed other than replacing the Scheme Plans (stamped approved in RC 2180133-RMAVAR/A) with the already prepared draft LT Plan 525978, a copy of which is attached in Appendix 1. There are some minor differences in Lot areas from those depicted on the stamped approved plans in RC 2180133-RMAVAR/A, and the required small portion of Road to Vest has already been surveyed and is showing on the draft LT Plan (small Lot 3).

The table below sets out the Lot areas as shown on the draft LT Plan 525978, compared with the same / equivalent lots & appellations consented under RC 2180133-RMAVAR/A:

| Lot Number on LT 525978 | Area               | Lot Number in RC 2180133 | Area               |
|-------------------------|--------------------|--------------------------|--------------------|
| Lot 1                   | 20.3422ha          | Lot 1                    | 20.54ha            |
| Lot 2                   | 24.9923ha          | Lot 2                    | 24.07ha            |
| Lot 4*                  | 17.4823ha          | Lot 4*                   | 19.4ha             |
| Lot 5*                  | 1498m <sup>2</sup> | Lot 5*                   | 2800m <sup>2</sup> |
| Lot 6                   | 12.3416ha          | Lot 6                    | 12.1405ha          |
| Lot 7                   | 12.0065ha          | Lot 7                    | 12.1406ha          |

<sup>\*</sup>subject to amalgamation – see below.

The subdivision includes the following amalgamations:

That Lots 4 & 5 hereon be held in the same Computer Freehold Register.

Areas T, U, V, W, X, Y & Z are shown on the LT Plan (as subject restrictive land covenant (Bush Protection)), just as was the case in RC 2180133-RMAVAR/A. ROW A on the LT Plan provides access and services over Lot 1 in favour of Lot 2, just as in RC 2180133.

## Decision A – Subdivision:

1. The subdivision shall be carried out in accordance with the draft LT Plan 525978 prepared by Thomson Survey, referenced Lots 1-7 being a subdivision of Allotments 22, 23, 25 Parish of Oruru & Part Allotment 26 & Part Allotment E16 Parish of Oruru, digitally generated on 17/09/2024 and attached to this consent with the Council's "Approved Stamp" affixed to it.