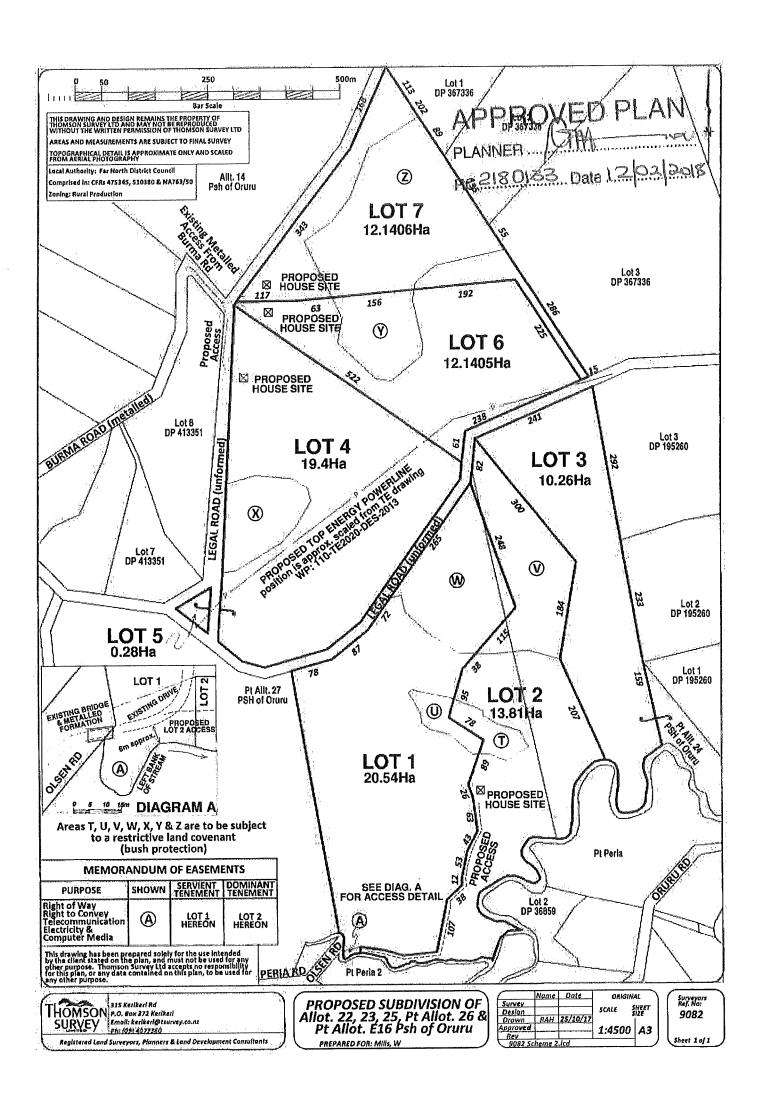

## 1.0 THE PROPOSAL

RC 2180133-RMASUB and subsequent Variation were consents issued in February and May 2018 respectively. Both the original consent and subsequent variation are attached in Appendix 4. The original consent provided for Lots 1-7 where Lots 4 & 5 were to be amalgamated and where Lot 3 was to be held with adjacent Pt Allotment 24, Parish of Oruru. The variation provided for Lots 1 & 2, and Lots 4-7, where Lots 4 & 5 are to amalgamated (dropping Lot 3 and its amalgamation with adjacent Pt Allotment 24), and providing for the subdivision to be done in two stages.

There are no changes proposed other than replacing the Scheme Plans (stamped approved in RC 2180133-RMAVAR/A) with the already prepared draft LT Plan 525978, a copy of which is attached in Appendix 1. There are some minor differences in Lot areas from those depicted on the stamped approved plans in RC 2180133-RMAVAR/A, and the required small portion of Road to Vest has already been surveyed and is showing on the draft LT Plan (small Lot 3).

The application site is currently in two Records of Title – NA763/50; 475345 & 510380 (the latter two being held together by way of amalgamation covenant). Copies of these titles are attached in Appendix 3. The subdivision will create Lots 1, 2, 4, 5, 6 & 7 LT 525978 where Lots 4 & 5 are to be held in one Record of Title. The original variation consent involves two titles and creates five – three additional. This re-approval application involves two titles and creates five – three additional titles (no change).

The table below sets out the Lot areas as shown on the draft LT Plan 525978, compared with the same / equivalent lots & appellations consented under RC 2180133-RMAVAR/A:

| Lot Number on LT 525978 | Area               | Lot Number in RC 2180133 | Area               |
|-------------------------|--------------------|--------------------------|--------------------|
| Lot 1                   | 20.3422ha          | Lot 1                    | 20.54ha            |
| Lot 2                   | 24.9923ha          | Lot 2                    | 24.07ha            |
| Lot 4*                  | 17.4823ha          | Lot 4*                   | 19.4ha             |
| Lot 5*                  | 1498m <sup>2</sup> | Lot 5*                   | 2800m <sup>2</sup> |
| Lot 6                   | 12.3416ha          | Lot 6                    | 12.1405ha          |
| Lot 7                   | 12.0065ha          | Lot 7                    | 12.1406ha          |

<sup>\*</sup>subject to amalgamation – see below.

The subdivision includes the following amalgamations:

That Lots 4 & 5 hereon be held in the same Computer Freehold Register.

Areas T, U, V, W, X, Y & Z are shown on the LT Plan (as subject restrictive land covenant (Bush Protection)), just as was the case in RC 2180133-RMAVAR/A. ROW A on the LT Plan provides access and services over Lot 1 in favour of Lot 2, just as in RC 2180133.

## Decision A – Subdivision:

1. The subdivision shall be carried out in accordance with the draft LT Plan 525978 prepared by Thomson Survey, referenced Lots 1-7 being a subdivision of Allotments 22, 23, 25 Parish of Oruru & Part Allotment 26 & Part Allotment E16 Parish of Oruru, digitally generated on 17/09/2024 and attached to this consent with the Council's "Approved Stamp" affixed to it.