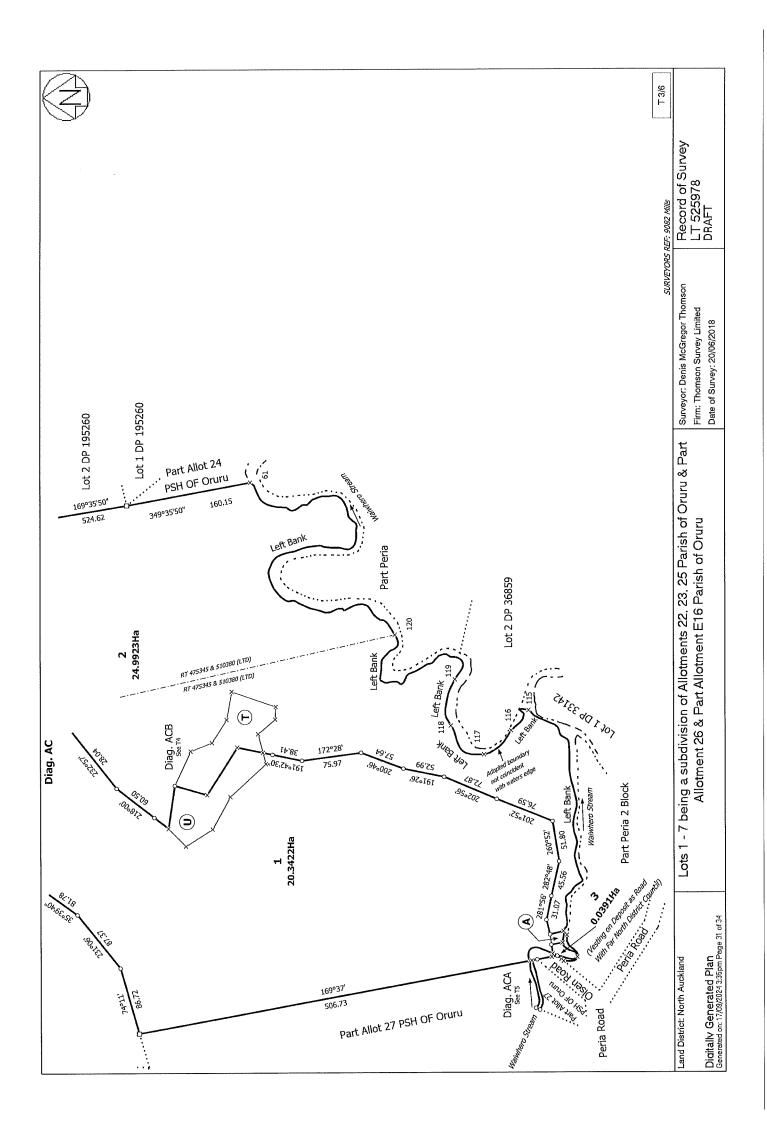

<sup>\*</sup>subject to amalgamation – see below.

The subdivision includes the following amalgamations:

That Lots 4 & 5 hereon be held in the same Computer Freehold Register.

Areas T, U, V, W, X, Y & Z are shown on the LT Plan (as subject restrictive land covenant (Bush Protection)), just as was the case in RC 2180133-RMAVAR/A. ROW A on the LT Plan provides access and services over Lot 1 in favour of Lot 2, just as in RC 2180133.

## 5.7 Property Access

To quote from original planning report:

The existing access to proposed Lot 1 is off Olsen Road, from which proposed Lot 2 [originally Lots 2 & 3, but amended in Variation] will also be accessed. This road (an 85m long, metal surface dead-end stub road off Peria Road), can readily cope with the traffic movements from just one additional dwelling [originally two, but amended in Variation]. Sight distances along Peria Road from its intersection with Olsen Road are >60m in both directions.