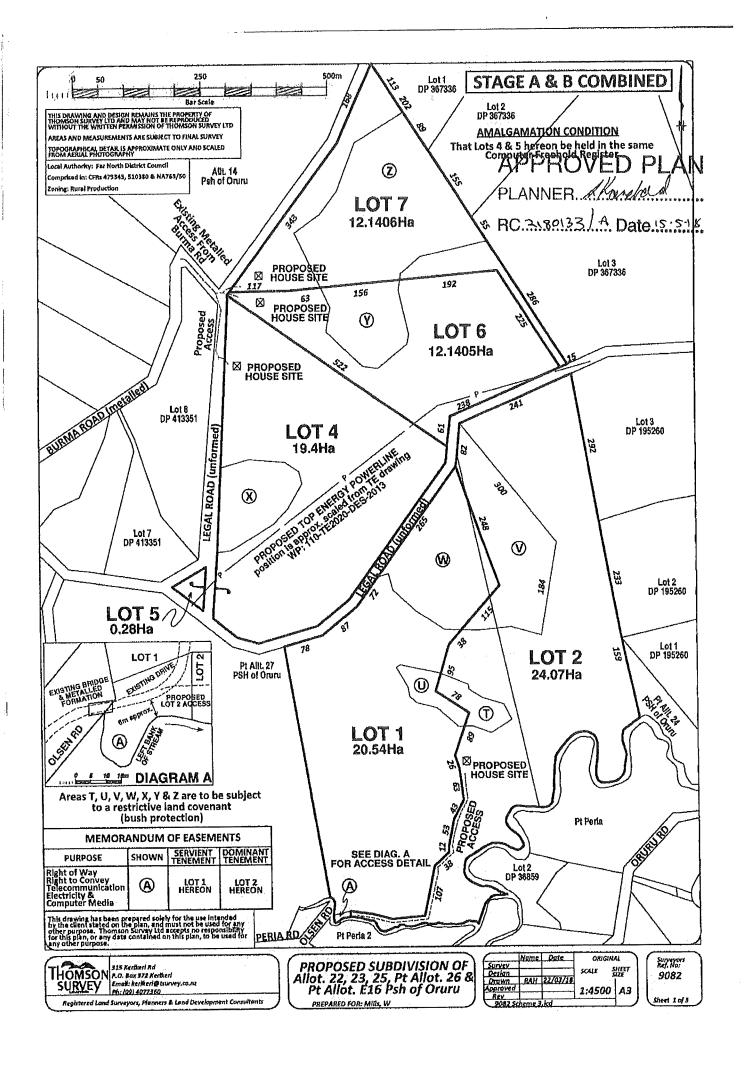

## 1.0 THE PROPOSAL

RC 2180133-RMASUB and subsequent Variation were consents issued in February and May 2018 respectively. Both the original consent and subsequent variation are attached in Appendix 4. The original consent provided for Lots 1-7 where Lots 4 & 5 were to be amalgamated and where Lot 3 was to be held with adjacent Pt Allotment 24, Parish of Oruru. The variation provided for Lots 1 & 2, and Lots 4-7, where Lots 4 & 5 are to amalgamated (dropping Lot 3 and its amalgamation with adjacent Pt Allotment 24), and providing for the subdivision to be done in two stages.

There are no changes proposed other than replacing the Scheme Plans (stamped approved in RC 2180133-RMAVAR/A) with the already prepared draft LT Plan 525978, a copy of which is attached in Appendix 1. There are some minor differences in Lot areas from those depicted on the stamped approved plans in RC 2180133-RMAVAR/A, and the required small portion of Road to Vest has already been surveyed and is showing on the draft LT Plan (small Lot 3).

The application site is currently in two Records of Title – NA763/50; 475345 & 510380 (the latter two being held together by way of amalgamation covenant). Copies of these titles are attached in Appendix 3. The subdivision will create Lots 1, 2, 4, 5, 6 & 7 LT 525978 where Lots 4 & 5 are to be held in one Record of Title. The original variation consent involves two titles and creates five – three additional. This re-approval application involves two titles and creates five – three additional titles (no change).

The table below sets out the Lot areas as shown on the draft LT Plan 525978, compared with the same / equivalent lots & appellations consented under RC 2180133-RMAVAR/A:

| Lot Number on LT 525978 | Area               | Lot Number in RC 2180133 | Area               |
|-------------------------|--------------------|--------------------------|--------------------|
| Lot 1                   | 20.3422ha          | Lot 1                    | 20.54ha            |
| Lot 2                   | 24.9923ha          | Lot 2                    | 24.07ha            |
| Lot 4*                  | 17.4823ha          | Lot 4*                   | 19.4ha             |
| Lot 5*                  | 1498m <sup>2</sup> | Lot 5*                   | 2800m <sup>2</sup> |
| Lot 6                   | 12.3416ha          | Lot 6                    | 12.1405ha          |
| Lot 7                   | 12.0065ha          | Lot 7                    | 12.1406ha          |

<sup>\*</sup>subject to amalgamation – see below.

The subdivision includes the following amalgamations:

That Lots 4 & 5 hereon be held in the same Computer Freehold Register.

Areas T, U, V, W, X, Y & Z are shown on the LT Plan (as subject restrictive land covenant (Bush Protection)), just as was the case in RC 2180133-RMAVAR/A. ROW A on the LT Plan provides access and services over Lot 1 in favour of Lot 2, just as in RC 2180133.