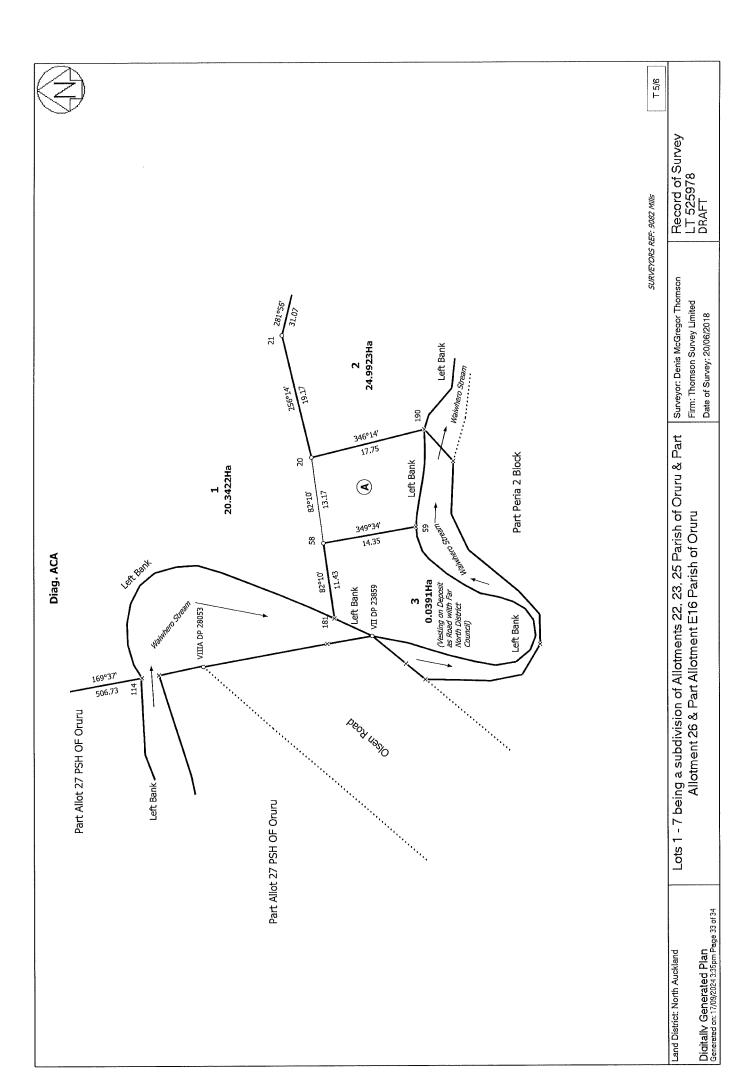

There are no changes proposed other than replacing the Scheme Plans (stamped approved in RC 2180133-RMAVAR/A) with the already prepared draft LT Plan 525978, a copy of which is attached in Appendix 1. There are some minor differences in Lot areas from those depicted on the stamped approved plans in RC 2180133-RMAVAR/A, and the required small portion of Road to Vest has already been surveyed and is showing on the draft LT Plan (small Lot 3).

The table below sets out the Lot areas as shown on the draft LT Plan 525978, compared with the same / equivalent lots & appellations consented under RC 2180133-RMAVAR/A:

| Lot Number on LT 525978 | Area               | Lot Number in RC 2180133 | Area               |
|-------------------------|--------------------|--------------------------|--------------------|
| Lot 1                   | 20.3422ha          | Lot 1                    | 20.54ha            |
| Lot 2                   | 24.9923ha          | Lot 2                    | 24.07ha            |
| Lot 4*                  | 17.4823ha          | Lot 4*                   | 19.4ha             |
| Lot 5*                  | 1498m <sup>2</sup> | Lot 5*                   | 2800m <sup>2</sup> |
| Lot 6                   | 12.3416ha          | Lot 6                    | 12.1405ha          |
| Lot 7                   | 12.0065ha          | Lot 7                    | 12.1406ha          |

<sup>\*</sup>subject to amalgamation – see below.

The subdivision includes the following amalgamations:

That Lots 4 & 5 hereon be held in the same Computer Freehold Register.

Areas T, U, V, W, X, Y & Z are shown on the LT Plan (as subject restrictive land covenant (Bush Protection)), just as was the case in RC 2180133-RMAVAR/A. ROW A on the LT Plan provides access and services over Lot 1 in favour of Lot 2, just as in RC 2180133.

## Decision A – Subdivision:

1. The subdivision shall be carried out in accordance with the draft LT Plan 525978 prepared by Thomson Survey, referenced Lots 1-7 being a subdivision of Allotments 22, 23, 25 Parish of Oruru & Part Allotment 26 & Part Allotment E16 Parish of Oruru, digitally generated on 17/09/2024 and attached to this consent with the Council's "Approved Stamp" affixed to it.