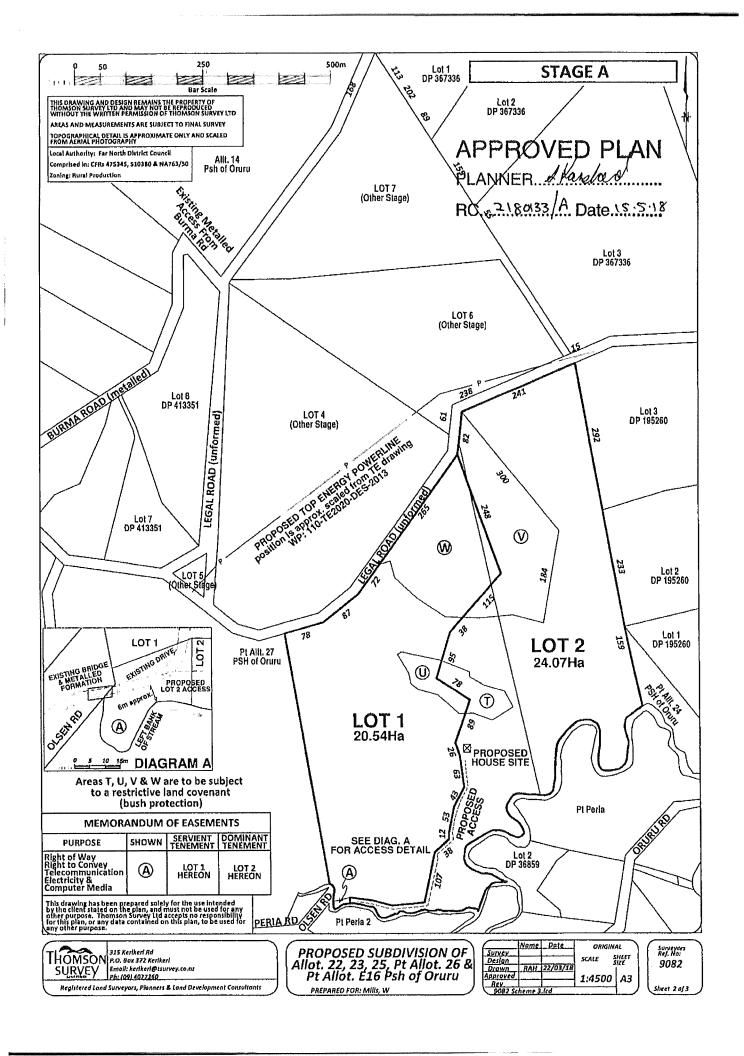

## 1.0 THE PROPOSAL

RC 2180133-RMASUB and subsequent Variation were consents issued in February and May 2018 respectively. Both the original consent and subsequent variation are attached in Appendix 4. The original consent provided for Lots 1-7 where Lots 4 & 5 were to be amalgamated and where Lot 3 was to be held with adjacent Pt Allotment 24, Parish of Oruru. The variation provided for Lots 1 & 2, and Lots 4-7, where Lots 4 & 5 are to amalgamated (dropping Lot 3 and its amalgamation with adjacent Pt Allotment 24), and providing for the subdivision to be done in two stages.

The application site is currently in two Records of Title – NA763/50; 475345 & 510380 (the latter two being held together by way of amalgamation covenant). Copies of these titles are attached in Appendix 3. The subdivision will create Lots 1, 2, 4, 5, 6 & 7 LT 525978 where Lots 4 & 5 are to be held in one Record of Title. The original variation consent involves two titles and creates five – three additional. This re-approval application involves two titles and creates five – three additional titles (no change).

The table below sets out the Lot areas as shown on the draft LT Plan 525978, compared with the same / equivalent lots & appellations consented under RC 2180133-RMAVAR/A:

| Lot Number on LT 525978 | Area               | Lot Number in RC 2180133 | Area               |
|-------------------------|--------------------|--------------------------|--------------------|
| Lot 1                   | 20.3422ha          | Lot 1                    | 20.54ha            |
| Lot 2                   | 24.9923ha          | Lot 2                    | 24.07ha            |
| Lot 4*                  | 17.4823ha          | Lot 4*                   | 19.4ha             |
| Lot 5*                  | 1498m <sup>2</sup> | Lot 5*                   | 2800m <sup>2</sup> |
| Lot 6                   | 12.3416ha          | Lot 6                    | 12.1405ha          |
| Lot 7                   | 12.0065ha          | Lot 7                    | 12.1406ha          |

## 5.7 Property Access

To quote from original planning report:

The existing access to proposed Lot 1 is off Olsen Road, from which proposed Lot 2 [originally Lots 2 & 3, but amended in Variation] will also be accessed. This road (an 85m long, metal surface dead-end stub road off Peria Road), can readily cope with the traffic movements from just one additional dwelling [originally two, but amended in Variation]. Sight distances along Peria Road from its intersection with Olsen Road are >60m in both directions.

Access to proposed Lots 4/5, 6 and 7 can be readily achieved from the end of Burma Road (#174), which is of a similar standard to many gravelled roads in the Peria area servicing a similar number of rural lifestyle blocks. It is considered that the additional traffic movements on Olsen and Burma Roads will have only a minor effect.