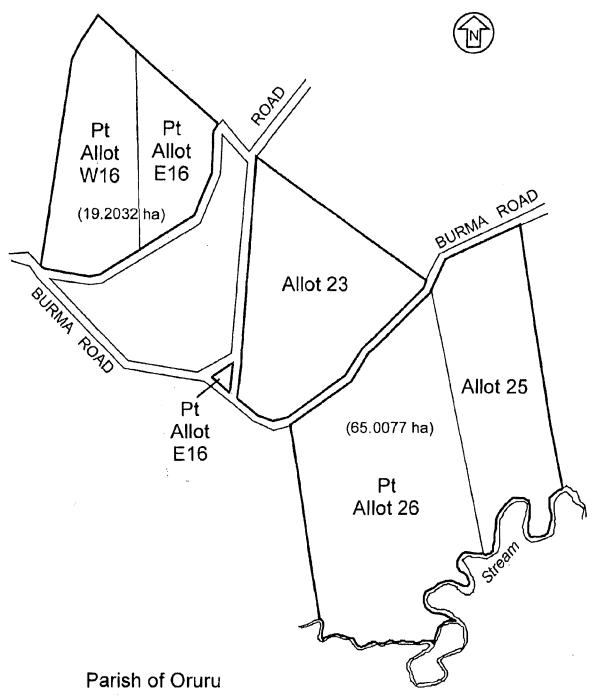

The application site is currently in two Records of Title – NA763/50; 475345 & 510380 (the latter two being held together by way of amalgamation covenant). Copies of these titles are attached in Appendix 3. The subdivision will create Lots 1, 2, 4, 5, 6 & 7 LT 525978 where Lots 4 & 5 are to be held in one Record of Title. The original variation consent involves two titles and creates five – three additional. This re-approval application involves two titles and creates five – three additional titles (no change).

#### 2.0 PROPERTY DETAILS

Location: 609B Peria Road, Peria - location map in Appendix 2

Legal descriptions & RT's: Allotments 22, 23, 25, Pt Allotment 26 & Pt Allotment E16,

Parish of Oruru

Records of Title: 475345; 510380 and NA763/50, copies attached in

3.2 Legal Interests on Titles

Titles are subject to a Top Energy caveat (10228188.1); and Record of Title 510380 is subject to an Amalgamation Covenant 8377117.4. Both of these instruments are attached as part of Appendix 3.

There is also an appurtenant easement instrument 8094192.1 for right of way, right to convey electricity and right to convey telecoms.

The amalgamation covenant is an historic instrument that was the most practical means of providing for a previous staged subdivision carried out by the applicants. Four titles were created as a result of that subdivision, leaving Allotment 23, 25 Parish of Oruru and Part Allotment 26 and Part Allotment E16 Parish of Oruru as the residual balance (Record of Title 510380) and forming part of the application site.