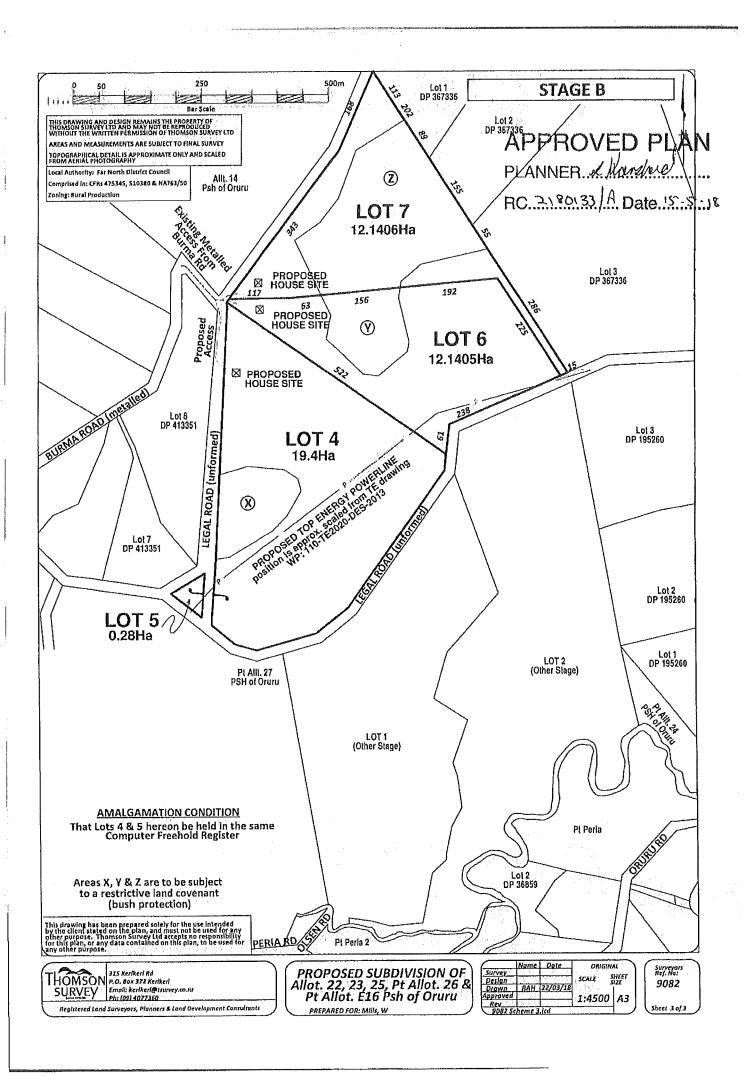

## 1.0 THE PROPOSAL

RC 2180133-RMASUB and subsequent Variation were consents issued in February and May 2018 respectively. Both the original consent and subsequent variation are attached in Appendix 4. The original consent provided for Lots 1-7 where Lots 4 & 5 were to be amalgamated and where Lot 3 was to be held with adjacent Pt Allotment 24, Parish of Oruru. The variation provided for Lots 1 & 2, and Lots 4-7, where Lots 4 & 5 are to amalgamated (dropping Lot 3 and its amalgamation with adjacent Pt Allotment 24), and providing for the subdivision to be done in two stages.

The application site is currently in two Records of Title – NA763/50; 475345 & 510380 (the latter two being held together by way of amalgamation covenant). Copies of these titles are attached in Appendix 3. The subdivision will create Lots 1, 2, 4, 5, 6 & 7 LT 525978 where Lots 4 & 5 are to be held in one Record of Title. The original variation consent involves two titles and creates five – three additional. This re-approval application involves two titles and creates five – three additional titles (no change).

The table below sets out the Lot areas as shown on the draft LT Plan 525978, compared with the same / equivalent lots & appellations consented under RC 2180133-RMAVAR/A:

| Lot Number on LT 525978 | Area               | Lot Number in RC 2180133 | Area               |
|-------------------------|--------------------|--------------------------|--------------------|
| Lot 1                   | 20.3422ha          | Lot 1                    | 20.54ha            |
| Lot 2                   | 24.9923ha          | Lot 2                    | 24.07ha            |
| Lot 4*                  | 17.4823ha          | Lot 4*                   | 19.4ha             |
| Lot 5*                  | 1498m <sup>2</sup> | Lot 5*                   | 2800m <sup>2</sup> |
| Lot 6                   | 12.3416ha          | Lot 6                    | 12.1405ha          |
| Lot 7                   | 12.0065ha          | Lot 7                    | 12.1406ha          |

<sup>\*</sup>subject to amalgamation – see below.

The subdivision includes the following amalgamations:

That Lots 4 & 5 hereon be held in the same Computer Freehold Register.

Areas T, U, V, W, X, Y & Z are shown on the LT Plan (as subject restrictive land covenant (Bush Protection)), just as was the case in RC 2180133-RMAVAR/A. ROW A on the LT Plan provides access and services over Lot 1 in favour of Lot 2, just as in RC 2180133.

Access to proposed Lots 4/5, 6 and 7 can be readily achieved from the end of Burma Road (#174), which is of a similar standard to many gravelled roads in the Peria area servicing a similar number of rural lifestyle blocks. It is considered that the additional traffic movements on Olsen and Burma Roads will have only a minor effect.